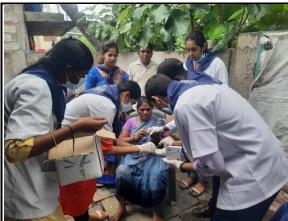

# <u>A Report on Blood Grouping Test</u> Conducted on 22-09-2022 at Gundimeda Village

KL Deemed to be University (Koneru Lakshmaiah Education Foundation)

College of Pharmacy; National Service Scheme (NSS) has conducted "Blood Grouping" on 22-09-2022 at our adopted Village of Gundimeda.

#### **Details of the Program:**

On the eve of Blood Grouping Test, Team KLEF Pharmacy NSS Unit-06 has planned to conduct Blood Grouping Test in our adopted village Gundimeda Village. Our Programme officer Dr.R.Supriya cherished the initiative of the volunteers and planned accordingly. On 22-09-2022, we started at 9:15Am and reached there by 9:30Am.

The team has been divided into different groups and spread across the village. The team has swept the door to door of the village. The NSS volunteers are supervised by faculty Dr.R.Supriya & Coordinator Mr.G.Chandra Sekhar, Mr.P.Suresh. Along with K L University NSS volunteers and faculty, Gundimeda village ANM B.Latha, Asha workers M.Vijaya, N.Aruna also participated in this activity.

NSS Volunteers have interacted with the village People, explain the importance knowing about their blood group, Our NSS volunteers have performed blood grouping for about 263 people, have given them their respective blood groups in written format. After careful evaluation of the village we identify that most of the older people they don't know their blood groups. Our NSS volunteers explained the importance knowing about their blood group.