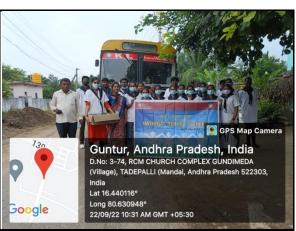

#### **Details of the Program:**

On the eve of Blood Grouping Test, Team KLEF Pharmacy NSS Unit-06 has planned to conduct Blood Grouping Test in our adopted village Gundimeda Village. Our Programme officer Dr.R.Supriya cherished the initiative of the volunteers and planned accordingly. On 22-09-2022, we started at 9:15Am and reached there by 9:30Am.

The team has been divided into different groups and spread across the village. The team has swept the door to door of the village. The NSS volunteers are supervised by faculty Dr.R.Supriya & Coordinator Mr.G.Chandra Sekhar, Mr.P.Suresh. Along with K L University NSS volunteers and faculty, Gundimeda village ANM B.Latha, Asha workers M.Vijaya, N.Aruna also participated in this activity.

### **Details of the Event:**

Name of the Event: Blood Grouping Test

**Date of the Event** : 22-09-2022

**Time** : 9:30 AM To 1:30 PM

**Venue** : Gundimeda

No. of Participants: Students: 28 Faculty, Staff: 03