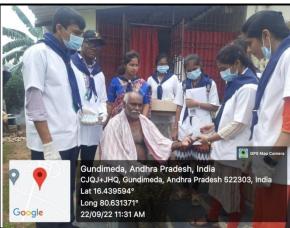

# <u>A Report on Blood Grouping Test</u> Conducted on 22-09-2022 at Gundimeda Village

KL Deemed to be University (Koneru Lakshmaiah Education Foundation)

College of Pharmacy; National Service Scheme (NSS) has conducted "Blood Grouping" on 22-09-2022 at our adopted Village of Gundimeda.

#### **Details of the Program:**

On the eve of Blood Grouping Test, Team KLEF Pharmacy NSS Unit-06 has planned to conduct Blood Grouping Test in our adopted village Gundimeda Village. Our Programme officer Dr.R.Supriya cherished the initiative of the volunteers and planned accordingly. On 22-09-2022, we started at 9:15Am and reached there by 9:30Am.

The team has been divided into different groups and spread across the village. The team has swept the door to door of the village. The NSS volunteers are supervised by faculty Dr.R.Supriya & Coordinator Mr.G.Chandra Sekhar, Mr.P.Suresh. Along with K L University NSS volunteers and faculty, Gundimeda village ANM B.Latha, Asha workers M.Vijaya, N.Aruna also participated in this activity.

NSS Volunteers have interacted with the village People, explain the importance knowing about their blood group, Our NSS volunteers have performed blood grouping for about 263 people, have given them their respective blood groups in written format. After careful evaluation of the village we identify that most of the older people they don't know their blood groups. Our NSS volunteers explained the importance knowing about their blood group.