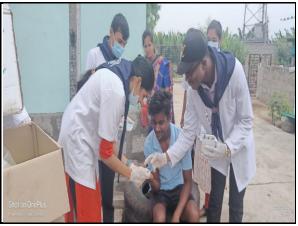

NSS Volunteers have interacted with the village People, explain the importance knowing about their blood group, Our NSS volunteers have performed blood grouping for about 263 people, have given them their respective blood groups in written format. After careful evaluation of the village we identify that most of the older people they don't know their blood groups. Our NSS volunteers explained the importance knowing about their blood group.

### **Details of the Event:**

Name of the Event: Blood Grouping Test

**Date of the Event** : 22-09-2022

**Time** : 9:30 AM To 1:30 PM

**Venue** : Gundimeda

No. of Participants: Students: 28 Faculty, Staff: 03

No. of Beneficiaries: 263

**Event Photos:** 