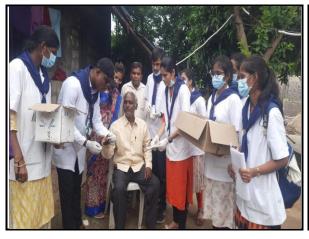

# <u>A Report on Blood Grouping Test</u> Conducted on 22-09-2022 at Gundimeda Village

KL Deemed to be University (Koneru Lakshmaiah Education Foundation)

College of Pharmacy; National Service Scheme (NSS) has conducted "Blood Grouping" on 22-09-2022 at our adopted Village of Gundimeda.

#### **Details of the Program:**

On the eve of Blood Grouping Test, Team KLEF Pharmacy NSS Unit-06 has planned to conduct Blood Grouping Test in our adopted village Gundimeda Village. Our Programme officer Dr.R.Supriya cherished the initiative of the volunteers and planned accordingly. On 22-09-2022, we started at 9:15Am and reached there by 9:30Am.

The team has been divided into different groups and spread across the village. The team has swept the door to door of the village. The NSS volunteers are supervised by faculty Dr.R.Supriya & Coordinator Mr.G.Chandra Sekhar, Mr.P.Suresh. Along with K L University NSS volunteers and faculty, Gundimeda village ANM B.Latha, Asha workers M.Vijaya, N.Aruna also participated in this activity.

NSS Volunteers have interacted with the village People, explain the importance knowing about their blood group, Our NSS volunteers have performed blood grouping for about 263 people, have given them their respective blood groups in written format. After careful evaluation of the village we identify that most of the older people they don't know their blood groups. Our NSS volunteers explained the importance knowing about their blood group.