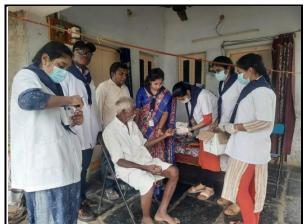

# <u>A Report on Blood Grouping Test</u> Conducted on 22-09-2022 at Gundimeda Village

KL Deemed to be University (Koneru Lakshmaiah Education Foundation)

College of Pharmacy; National Service Scheme (NSS) has conducted "Blood Grouping" on 22-09-2022 at our adopted Village of Gundimeda.

#### **Details of the Program:**

On the eve of Blood Grouping Test, Team KLEF Pharmacy NSS Unit-06 has planned to conduct Blood Grouping Test in our adopted village Gundimeda Village. Our Programme officer Dr.R.Supriya cherished the initiative of the volunteers and planned accordingly. On 22-09-2022, we started at 9:15Am and reached there by 9:30Am.

The team has been divided into different groups and spread across the village. The team has swept the door to door of the village. The NSS volunteers are supervised by faculty Dr.R.Supriya & Coordinator Mr.G.Chandra Sekhar, Mr.P.Suresh. Along with K L University NSS volunteers and faculty, Gundimeda village ANM B.Latha, Asha workers M.Vijaya, N.Aruna also participated in this activity.

NSS Volunteers have interacted with the village People, explain the importance knowing about their blood group, Our NSS volunteers have performed blood grouping for about 263 people, have given them their respective blood groups in written format. After careful evaluation of the village we identify that most of the older people they don't know their blood groups. Our NSS volunteers explained the importance knowing about their blood group.